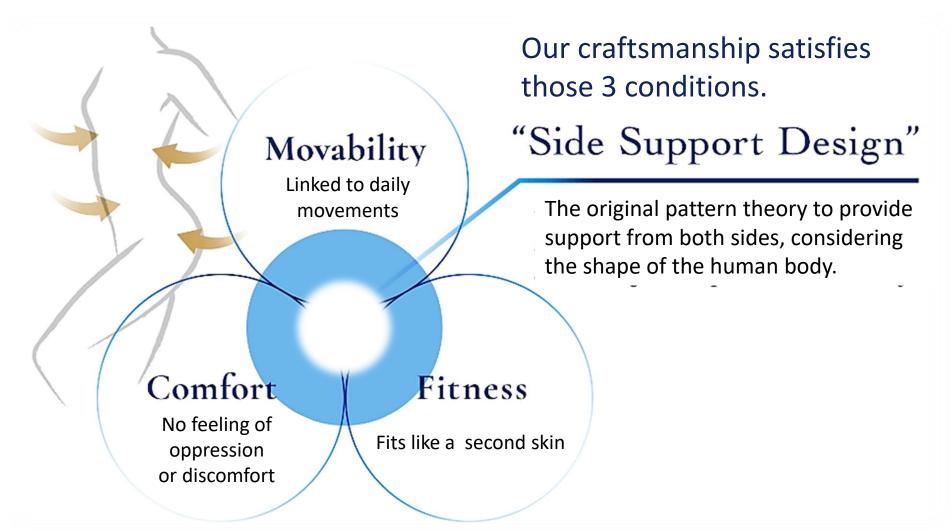

# Our original pattern theory 1

Our original pattern theory of "side support design" combines comfort, fitness and mobility.

# Our original pattern theory 2

The brassiere with a common structure, the force is applied in the front-back direction of the body, which inevitably creates a feeling of pressure.

The brassiere with a side support design, the force is applied in the left-right direction of the body. That reduces tightness and also keeps the brassiere in the best position. As a result, a woman can move more freely.