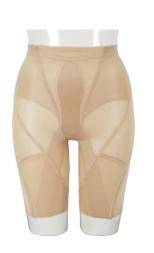

CASE 03

MAKI SCIENCE WEAR DEVELOPMENT LABORATORY

Bias lift, Pelvic support with diagonal force Shapewear/leggings for beautifully toned legs and good posture

In collaboration with Reiko Maki of Maki Creation Co., Ltd., we created thigh slimmer and leggings that can improve motility and comfort by adjusting the pelvis and correcting posture.