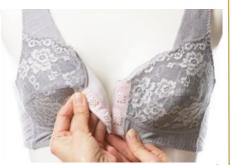

# Front closure bras with no underwire for easier medical checkups

We designed a special brassiere for women's health checkups, using special buttons and materials that are gentle on the skin.