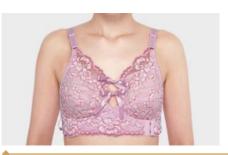

#### **Two-piece bra Lacey** for a breast cancer patients

We developed the special two-piece brassiere to support women recovering from a mastectomy. It is the world's first separable non-wire bra that was devised based on the experience of customers who survived breast or uterine cancer.