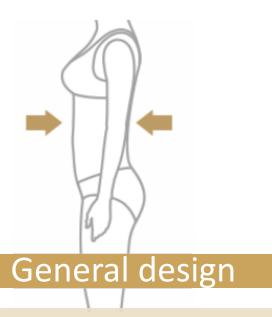

# Our original pattern theory 2

The brassiere with a common structure, the force is applied in the front-back direction of the body, which inevitably creates a feeling of pressure.

The brassiere with a side support design, the force is applied in the left-right direction of the body. That reduces tightness and also keeps the brassiere in the best position. As a result, a woman can move more freely.