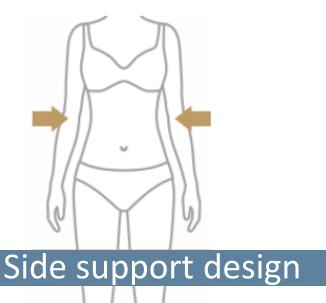

# Our original pattern theory 2

The brassiere with a common structure, the force is applied in the front-back direction of the body, which inevitably creates a feeling of pressure.

The brassiere with a side support design, the force is applied in the left-right direction of the body. That reduces tightness and also keeps the brassiere in the best position. As a result, a woman can move more freely.