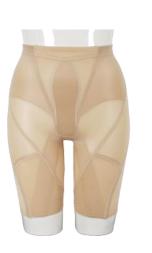

CASE 03

MAKI SCIENCE WEAR DEVELOPMENT LABORATORY

Bias lift, Pelvic support with diagonal force Shapewear/leggings for beautifully toned legs and good posture

In collaboration with Reiko Maki of Maki Creation Co., Ltd., we created thigh slimmer and leggings that can improve motility and comfort by adjusting the pelvis and correcting posture.