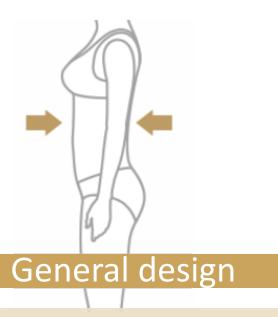

#### Our original pattern theory 2

The brassiere with a common structure, the force is applied in the front-back direction of the body, which inevitably creates a feeling of pressure.

The brassiere with a side support design, the force is applied in the left-right direction of the body. That reduces tightness and also keeps the brassiere in the best position. As a result, a woman can move more freely.