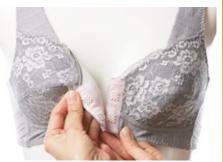

### Front closure bras with no underwire for easier medical checkups

We designed a special brassiere for women's health checkups, using special buttons and materials that are gentle on the skin.

CASE 02 BI