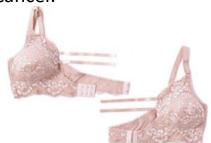

#### Two-piece bra Lacey for a breast cancer patients

We developed the special two-piece brassiere to support women recovering from a mastectomy. It is the world's first separable non-wire bra that was devised based on the experience of customers who survived breast or uterine cancer.