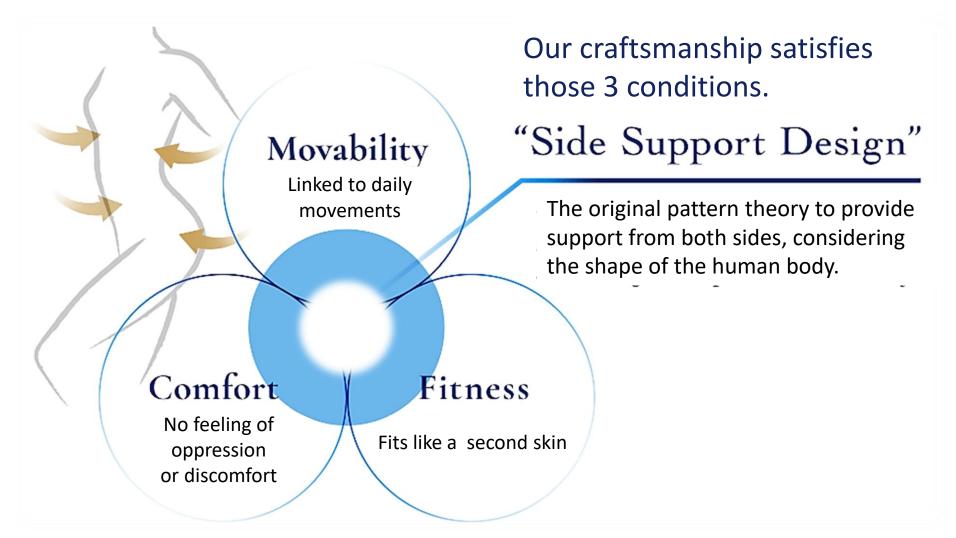

#### Our original pattern theory 1

Our original pattern theory of "side support design" combines comfort, fitness and mobility.

#### Our original pattern theory 2

The brassiere with a common structure, the force is applied in the front-back direction of the body, which inevitably creates a feeling of pressure.

The brassiere with a side support design, the force is applied in the left-right direction of the body. That reduces tightness and also keeps the brassiere in the best position. As a result, a woman can move more freely.