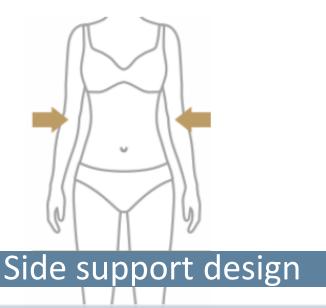

#### Our original pattern theory 2

The brassiere with a common structure, the force is applied in the front-back direction of the body, which inevitably creates a feeling of pressure.

The brassiere with a side support design, the force is applied in the left-right direction of the body. That reduces tightness and also keeps the brassiere in the best position. As a result, a woman can move more freely.